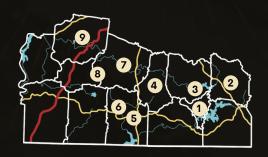

## <u>Towns to Travel</u>

- 1. Lynchburg
- 2. Manchester
- 3. Wartrace
- 4. Lewisburg
- 5. Pulaski
- 6. Lynnville
- 7. Columbia
- 8. Hampshire
- 9. Centerville