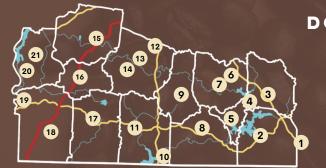

## Towns to Travel

- 1. Sewanee
- 2. Winchester
- 3. Manchester
- 4. Tullahoma
- 5. Lynchburg
- 6. Bell Buckle 11. Pulaski
  7. Shelbyville 12. Spring Hill
  8. Fayetteville 13. Columbia
  9. Lewisburg 14. Mount Pleasant
  10. Ardmore 15. Centerville
- 16. Hohenwald 17. Lawrenceburg 18. Collinwood 19. Clifton ant 20. Linden 21. Lobelville